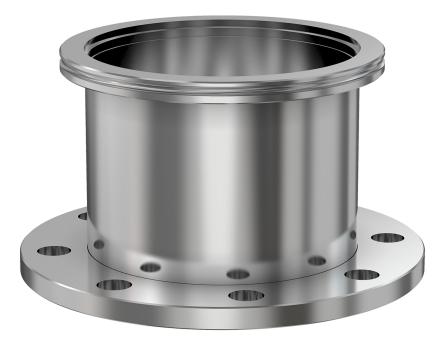

# **ISO-K to ASA straight adapter nipple** ISO-200 OF to 11" OD ASA straight adapter nipple

Part number: AN-ISO-200-OF-ASA-11

#### **ISO-K to ASA straight adapter nipple** ISO-200 OF to 11" OD ASA straight adapter nipple

- Enables easy joining of two different flanges or fittings
- Most popular types & combinations listed
- Contact us at 800-824-4166 if you can't find exactly what you need

304 stainless

1 · 10<sup>-8</sup> mbar to 1 bar -20 °C to 150 °C

8″ 5.00″

14.8 lbs

Material

Tube OD

Weight

Port Length Vacuum Range