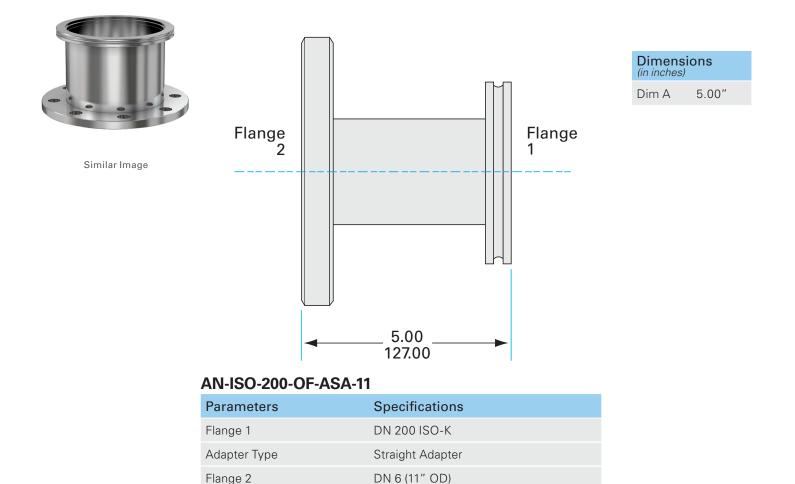

Similar Image

# **ISO-K to ASA straight adapter nipple** ISO-200 OF to 11" OD ASA straight adapter nipple

Part number: AN-ISO-200-OF-ASA-11

304 stainless

1 · 10<sup>-8</sup> mbar to 1 bar -20 °C to 150 °C

8″ 5.00″

14.8 lbs

Material

Tube OD

Weight

Port Length Vacuum Range